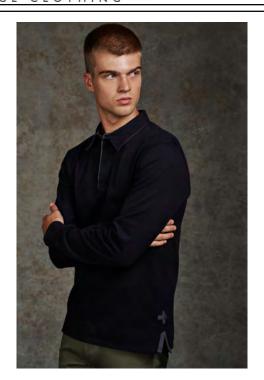

L/S RUGBY SHIRT

# FRONT ROW & CO

HERITAGE CLOTHING

**Fabric:** 100% Cotton

Jersey

Weight: 260gsm Sizes: S - 2XL

Carton: 24

**Description:** • Heavily brushed supersoft handfeel

2 piece shirt style collar Single jersey self fabric top collar

Contrast tonal canvas collar stand and under

collar

• Stepped hem with tonal canvas facing

• Tonal falt tape detail on inside back neck and side vents

• Small hem loop ""+"" label on back of garment

Concealed button placket with/tonal canvas

piped edge