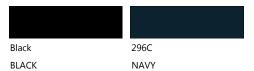

ADESH 61051000

## **Garment Measurements:**

Notes:

|                     | S  | М    | L  | XL   | 2XL |
|---------------------|----|------|----|------|-----|
| Shoulder - cms      | 45 | 49   | 53 | 57   | 61  |
| Chest - cms         | 48 | 52   | 56 | 60   | 64  |
| Length - cms        | 73 | 75   | 77 | 79   | 81  |
| Sleeve Length (Excl | 58 | 59.5 | 61 | 63.5 | 66  |
| cuff) - cms         | 65 | 66.5 | 68 | 70.5 | 73  |
| Sleeve Length (Incl |    |      |    |      |     |
| cuff) - cm          |    |      |    |      |     |

### To Fit:

|             | S     | M      | L   | XL      | 2XL |
|-------------|-------|--------|-----|---------|-----|
| Chest - ins | 36-38 | 38-40  | 42  | 44-46   | 48  |
| Chest - cms | 91-96 | 96-101 | 107 | 112-117 | 122 |



## **Pantone Guide:**