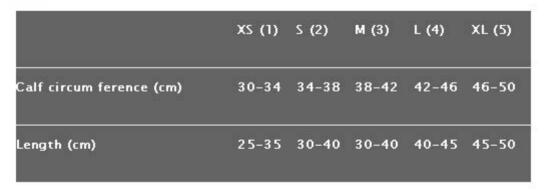

# **S290X** CALF SLEEVE XS S M L XL

**S291X ARM SLEEVE** S M L XL

BLACK/GREY (BLK/424)