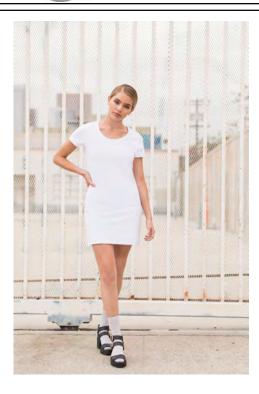

### SK257 T SHIRT DRESS

| Fabric:      | 100% Cotton                                                                                                                                                          |
|--------------|----------------------------------------------------------------------------------------------------------------------------------------------------------------------|
|              | Single Jersey                                                                                                                                                        |
| Weight:      | 180gsm                                                                                                                                                               |
| Sizes:       | S - XL                                                                                                                                                               |
| Carton:      | 72                                                                                                                                                                   |
| Description: | <ul> <li>Extra-long line T-shirt - can be worn as long-line T or dress</li> <li>Scoop neck</li> <li>Shaped to fit</li> <li>Cover stitched sleeves and hem</li> </ul> |

## SK257 T SHIRT DRESS