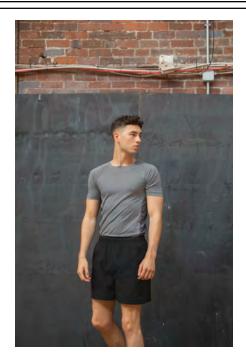

# **MEN'S LINED SPORTS SHORTS**

**Fabric:** Outer: 100% Polyester Inner: Polyester Mesh

Peached Finish Microfibre

 Weight:
 115gsm

 Sizes:
 S - 2XL

 Carton:
 36

**Description:** • Elasticated waist with inner drawcord

• 2 side pockets

Back pocket with inner key cord