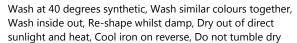

**Fabric:** Outer: 100% Polyester Inner: Polyester Mesh

Peached Finish Microfibre

 Weight:
 115gsm

 Sizes:
 S - 2XL

 Carton:
 36

**Description:** • Elasticated waist with inner drawcord

• 2 side pockets

Back pocket with inner key cord

• Inner polyester mesh brief

#### **Care Instructions:**













Country of Origin: Commodity Code:

CHINA 62034390

## **Garment Measurements:**

Notes:

|                      | S  | М    | L  | XL   | 2XL |
|----------------------|----|------|----|------|-----|
| Waist Relaxed - cms  | 33 | 35.5 | 38 | 40.5 | 43  |
| Waist Extended - cms | 50 | 53   | 55 | 57.5 | 60  |
| Inside Leg - ins     | 10 | 10   | 10 | 10   | 10  |

### To Fit:

|             | S  | М  | L  | XL | 2XL |
|-------------|----|----|----|----|-----|
| Waist - ins | 32 | 34 | 36 | 38 | 40  |
| Waist - cms | 81 | 86 | 91 | 96 | 101 |

# **MEN'S LINED SPORTS SHORTS**



## **Pantone Guide:**